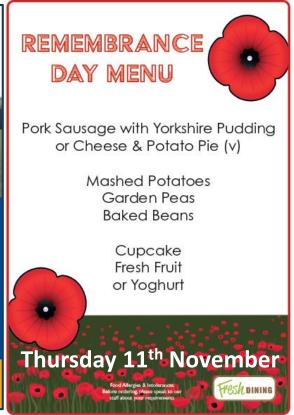

## **Children in Need** Friday 19th November

**Mad Hair & Crazy Socks** (Uniform please) £1 donation

The school photographer will be in school on Thursday 11th November to take your child's school photo. Photo's will also be