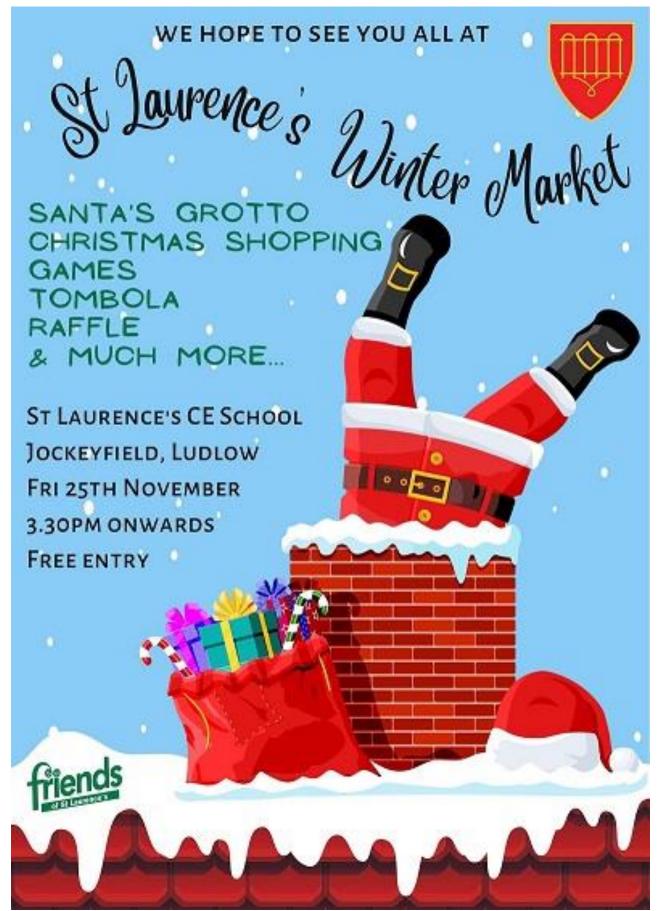

#### **School Clubs**

School clubs finish on Friday 2<sup>nd</sup> December. The exception being football which will finish on December 9<sup>th</sup> – this is because Friday 25<sup>th</sup> November's session is cancelled due to the winter market.