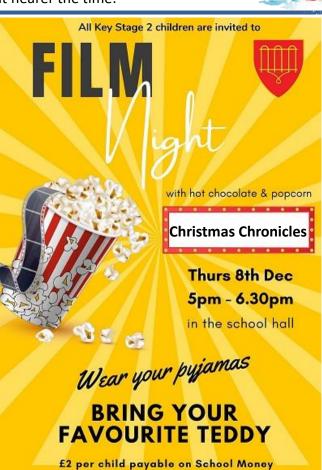

#### **Year 3 Swimming**

The final session for Year 3 swimming will be Thursday 8<sup>th</sup> December. Swimming will resume for Year 3 & 4 in the spring term, dates will be sent nearer the time.

STOP